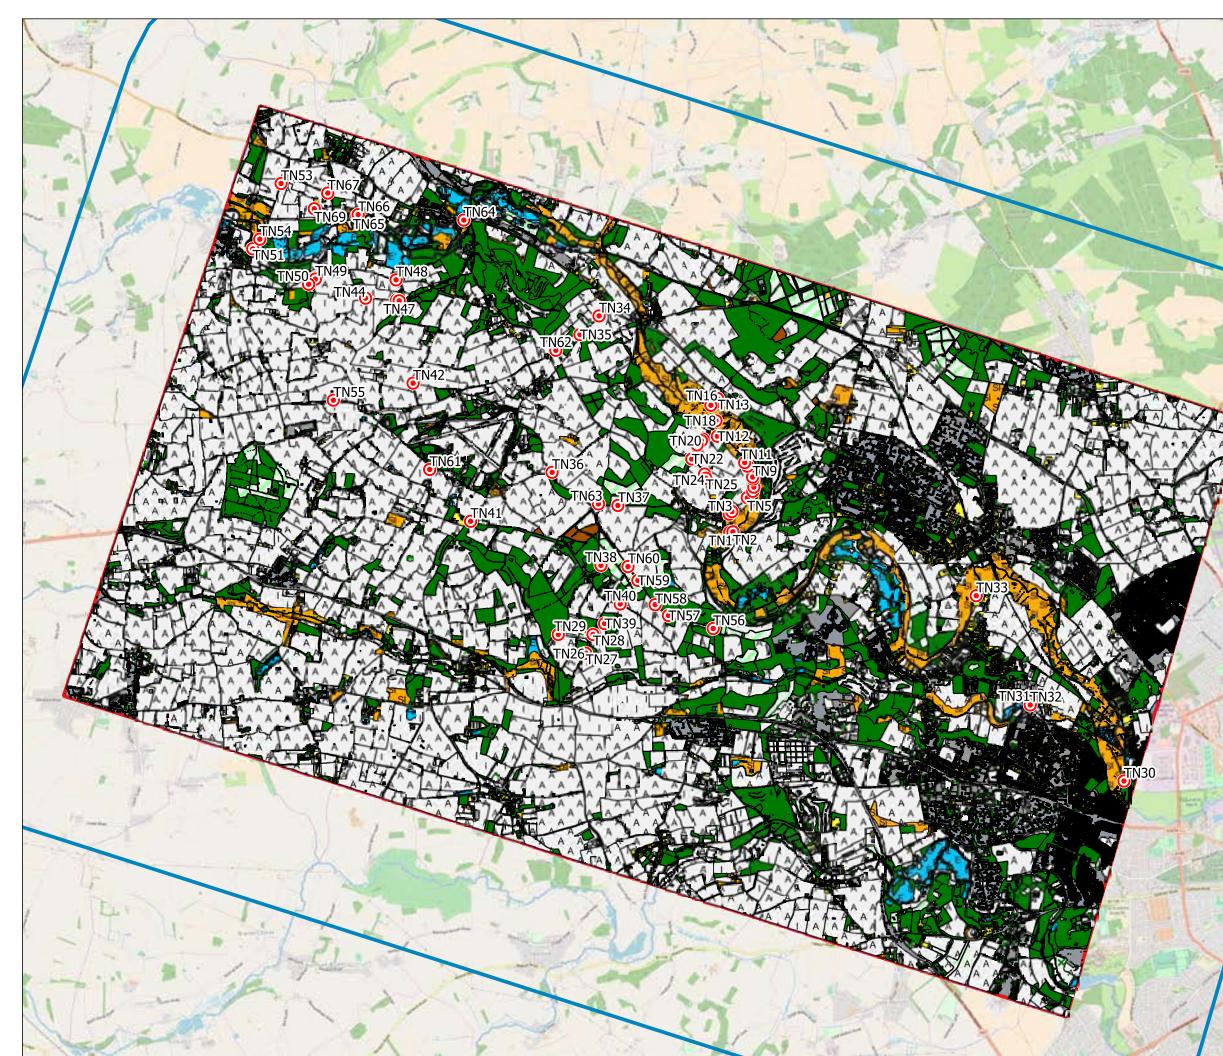

## **1** Introduction

- 1.1.1 WSP was commissioned by Norfolk County Council to provide baseline data on the types and distribution of habitats, of an area to the West of Norwich, to inform options for a road known as the Norwich Western Link.
- 1.1.2 The following term has been used with regards to the desk study and field survey work:
  - Field Survey Data An area defined to the west of Norwich
- 1.1.3 WSP was commissioned to provide current baseline data on the types and distribution of habitats on the Field Survey Area. The aim was to provide information on the types and distribution of habitats within the Field Survey Data, and their potential or otherwise to support protected species and, or species of conservation concern.
- 1.1.4 It is recommended that measures to avoid adverse ecological impacts (for example, the re-sitting of construction compounds, or adjustments in road alignment, etc.) should be considered in the first instance. Where adverse impacts cannot be avoided, options to reduce adverse impacts should be implemented. This includes measures such as carrying out works outside of breeding seasons for protected species, such as great crested newts and birds.
- 1.1.5 We have included a summary of key information shown in this document in an accessible format. However, some users may not be able to access all technical details. If you require this document in a more accessible format please contact <u>norwichwesternlink@norfolk.gov.uk</u>